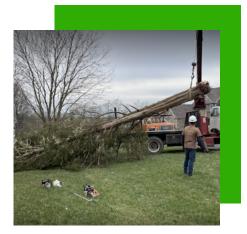

## **Client Reviews**

"Bad weather caused a tree to fall across our electrical lines and pulled the electrical box away from our house. These people are incredible. They came promptly.. in an emergency .. they are so so easy to work with and truly kind people. I'm so thrilled that we found them. If you have tree work.. these are your people. The charges were fair and the work is excellent. Do yourself a favor and call them."