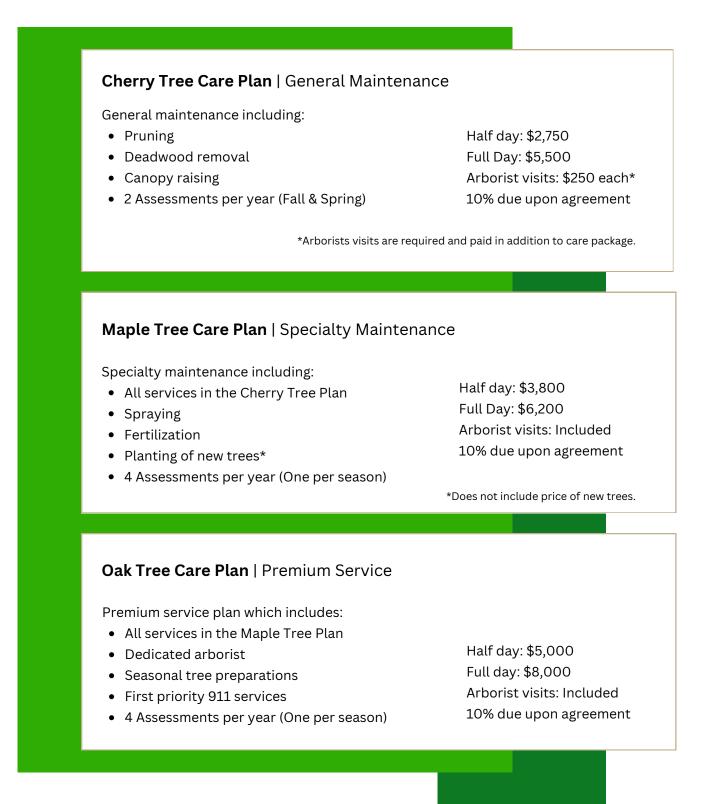

## Packages

#### Flexible Pricing for Custom Care

Every tree is unique with its own needs. Our plans are flexible, designed to ensure high quality care for your trees and cover a variety of services, while also fitting your budget.