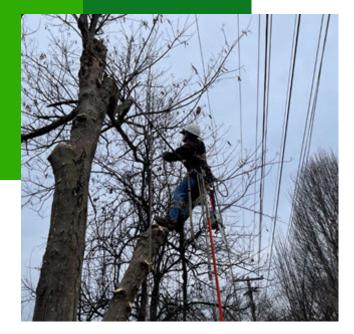

#### **About Estate Tree Service**

Estate Tree Service (ETS) has been Central Kentucky's go-to tree care experts since 1957. Family owned and operated, our team consists of experienced professionals with a genuine interest in the quality and treatment of your trees. ETS exemplifies the highest standards for professionalism, customer service, safety, and skill. We use the most effective techniques and state-of-the-art equipment to achieve safe and satisfactory results.

### How it Works

Choose your level of tree care, from general maintenance to premium services.

Work with our team to determinerequirements specific to the size ofyour property and number of trees.

Our experts visit two to four times per year to assess, evaluate, and treat your trees.