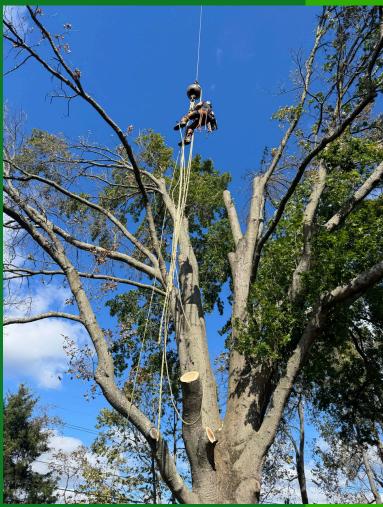

#### **About Estate Tree Service**

Estate Tree Service (ETS) has been Central Kentucky's go-to tree care experts since 1957. Family owned and operated, our team consists of experienced professionals with a genuine interest in the quality and treatment of your trees. ETS exemplifies the highest standards for professionalism, customer service, safety, and skill. We use the most effective techniques and state-of-the-art equipment to achieve safe and satisfactory results.

### How it Works

Choose your level of tree care, from general maintenance to premium services.

Work with our team to determinerequirements specific to the size ofyour property and number of trees.

Our experts visit two to four times per year to assess, evaluate, and treat your trees.